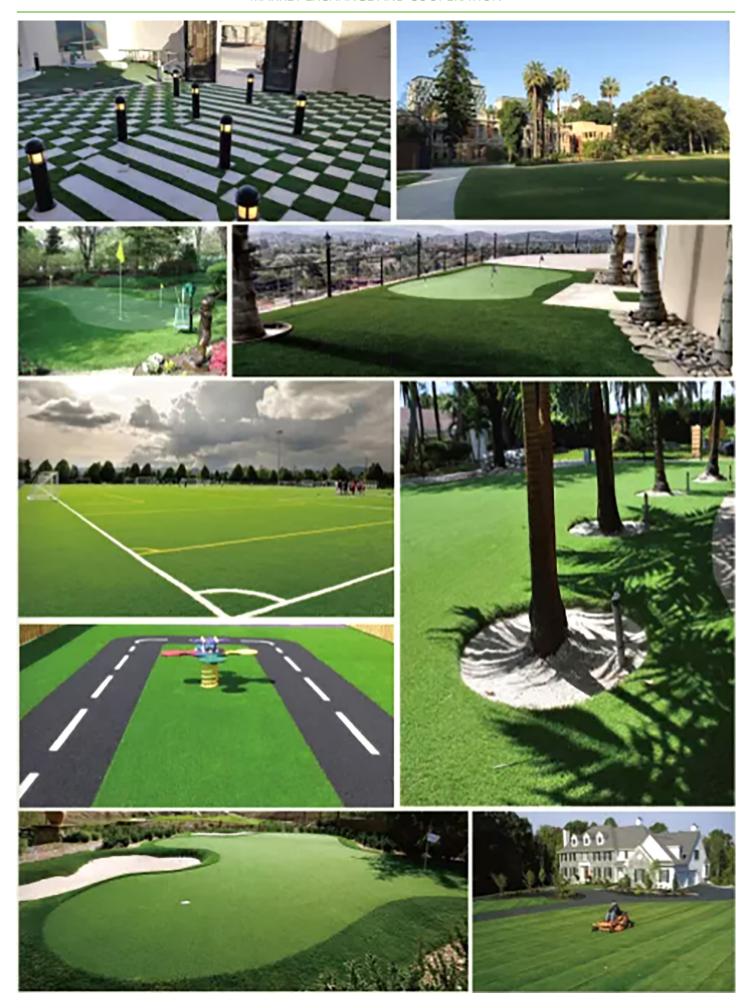

# LANDSCAPING GRASS

- Unique yarn shape and color combination which makes our products stand out from your competitors
- %100 virgin material, no reycled additive to make sure the quality
- Soft, comfortable feelings and as natural as real grass
- UV resistance and fire resistance, ensuring life span more than 15 yeas
- Importing high-speed tufting machines to make sure a very fast lead time.

# **Application:**

- · Roof gardens
- Patios
- Balconies
- · Walkways, both permanent and temporary
- Caravan and tent entrances
- Outdoor staircases
- Swimming pool surrounds
- · Children's play areas at schools and nurseries
- Pet-friendly areas, dog exercise runs, kennels
- Conservatories
- Garages
- Exhibition spaces
- Shopping centres
- Showrooms

### **Application:**

- · Standard football pitch
- · Mini soccer pitch
- · Football training club
- · golf course
- Golf Driving Range
- · Baseball course
- School playground
- · Tenemental sports field
- · Fitness room

### **Application:**

- · Multi- function sports area
- Patios
- Balconies
- · Walkways, both permanent and temporary
- Caravan and tent entrances
- Outdoor staircases
- Swimming pool surrounds
- · Children's play areas at schools and nurseries
- · Pet-friendly areas, dog exercise runs, kennels
- Conservatories
- Garages
- Exhibition spaces
- Shopping centres
- Showrooms