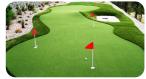

### **Application:**

- · Standard football pitch
- · Mini soccer pitch
- · Football training club
- · golf course
- Golf Driving Range
- · Baseball course
- School playground
- · Tenemental sports field
- · Fitness room

# **Golf Green/ parameter**

| Materail    | PP              |
|-------------|-----------------|
| Yarn Shape  | curled          |
| Pile Height | 30mm            |
| Dtex        | 8400 / 5000     |
| Gauge       | 3/8             |
| Stitch      | 200 - 285       |
| Density     | 20.000 - 30.000 |