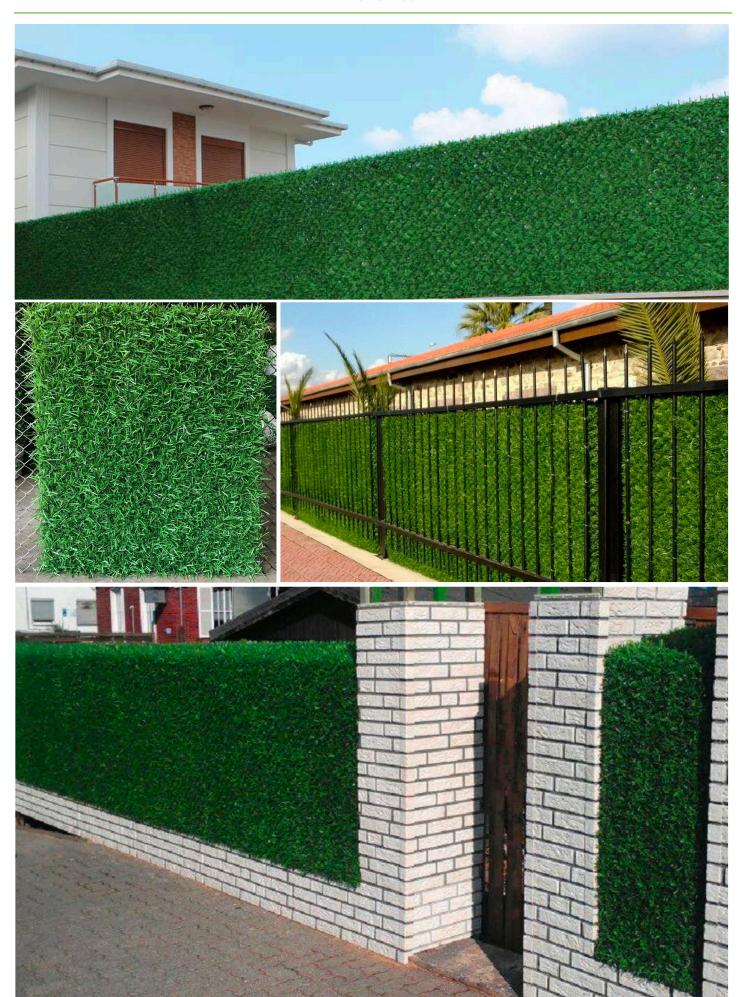

# **MULTI-FUNCTION GRASS**

#### Competitive Price

For multi-function artificial grass, our price starts from 1\$. We are trying to find the balance between the price and profit. To make sure our clients get the biggest margin.

#### • Flexible Installation

For some small space like an indoor balcony, it is not easy to install artificial grass in large size. Our multi-function artificial grass make it much easier.

#### Can be Customized

If you are bored with the single green and want your grass carpet with more vitality, please call us to customize at any colour, size and pictures.

#### Low Maintenance

No need to water, apply fertilizer or do the disinsection. Save your time, cost, and energy.

### **Application:**

- · Multi- function sports area
- Patios
- Balconies
- · Walkways, both permanent and temporary
- Caravan and tent entrances
- Outdoor staircases
- Swimming pool surrounds
- · Children's play areas at schools and nurseries
- · Pet-friendly areas, dog exercise runs, kennels
- Conservatories
- Garages
- Exhibition spaces
- Shopping centres
- Showrooms