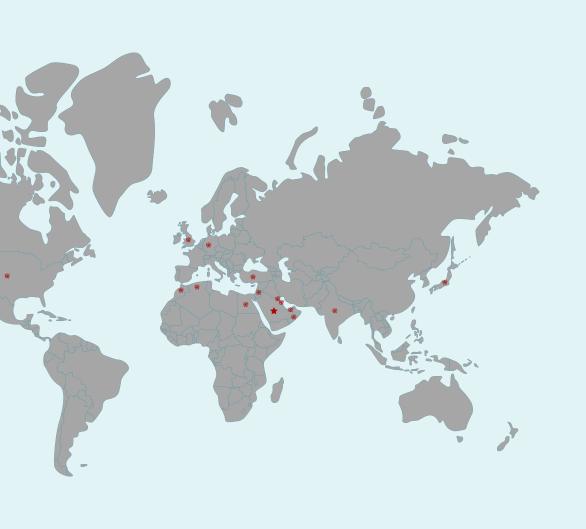

Grass manufacturing company (GMC) is an artificial grass factory located in Sudair Business and Industrial City. We started business from the year 2008 with the product of artificial grass yarn. With years of development, now we have become a professional artificial grass factory integrating R&D, production, sourcing, and sales for both national domestic and overseas. Thanks to our workers mostly from local and have been working in GMC artificial grass factory since we established. GMC has extended its market to the Kuwait, European Area, Dubai, Jordan, Saudi Arabia, Oman, Bahrain, Qatar, Egypt. More than 10 countries. We have