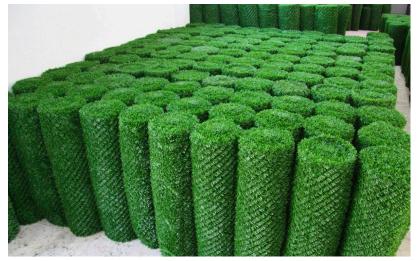

# Fance grass / parameter

Mesh Hole Size 4.5 x 4.5 cm

| Roll Width  | 2 m   |  |
|-------------|-------|--|
| Color       | Green |  |
| Roll Length | 4 m   |  |