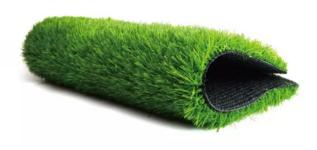

grass
- UV resistance and fire resistance, ensuring life span more than 15 yeas
- Importing high-speed tufting machines to make sure a very fast lead time.

# **Application:**



- · Roof gardens
- Patios
- Balconies
- · Walkways, both permanent and temporary
- Caravan and tent entrances
- Outdoor staircases
- Swimming pool surrounds
- · Children's play areas at schools and nurseries
- Pet-friendly areas, dog exercise runs, kennels
- Conservatories
- Garages
- Exhibition spaces
- Shopping centres
- Showrooms







# **Garden/ parameter**

| Materail    | PE+Pp       |
|-------------|-------------|
| Yarn Shape  | Flat Shape  |
| Pile Height | 30mm / 40mm |
| Dtex        | 13000/9000  |
| Gauge       | 3/8         |
| Stitch      | 180         |
| Density     | 18900       |















# Aries/parameter

| Materail    | PE+Pp             |
|-------------|-------------------|
| Yarn Shape  | Flat Shape        |
| Pile Height | 30mm / 40mm       |
| Dtex        | 12000             |
| Gauge       | 3/8               |
| Stitch      | 260/230/170       |
| Density     | 27300/24150/17850 |















# Leo/ parameter

| Materail    | PE+Pp             |
|-------------|-------------------|
| Yarn Shape  | C Shape           |
| Pile Height | 40mm / 45mm/ 50mm |
| Dtex        | 14600D            |
| Gauge       | 3/8               |
| Stitch      | 180/160           |
| Density     | 18900 / 16800     |

















# Taurus/ parameter

| Materail    | PE+Pp                     |
|-------------|---------------------------|
| Yarn Shape  | C Shape                   |